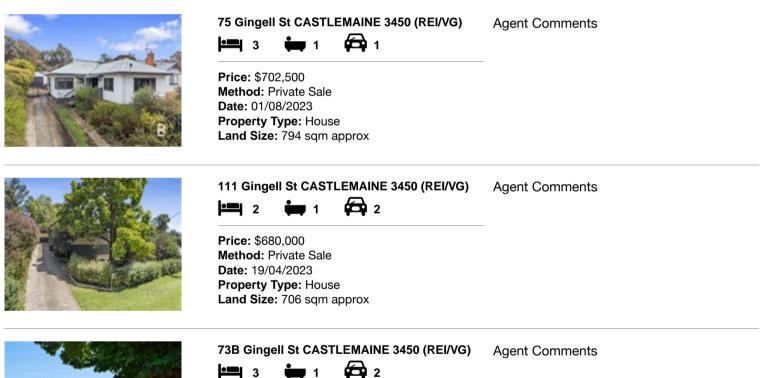

| Address of comparable property |                                 | Price     | Date of sale |
|--------------------------------|---------------------------------|-----------|--------------|
| 1                              | 75 Gingell St CASTLEMAINE 3450  | \$702,500 | 01/08/2023   |
| 2                              | 111 Gingell St CASTLEMAINE 3450 | \$680,000 | 19/04/2023   |
| 3                              | 73B Gingell St CASTLEMAINE 3450 | \$620,000 | 28/01/2023   |