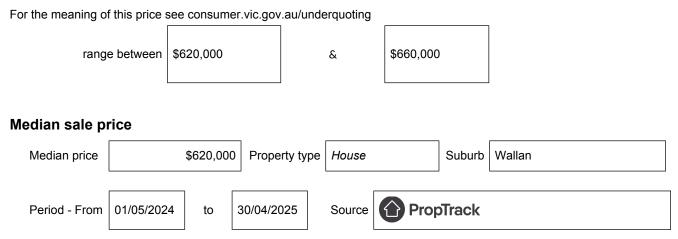

# Statement of Information Single residential property located outside the Melbourne metropolitan area

#### Section 47AF of the Estate Agents Act 1980

#### Property offered for sale

Address Including suburb and postcode

47 Greenvale Avenue, Wallan, Vic 3756

### Indicative selling price



## Comparable property sales (\*Delete A or B below as applicable)

**A**\* These are the three properties sold within five kilometres of the property for sale in the last eighteen months that the estate agent or agent's representative considers to be most comparable to the property for sale.

| Address of comparable property                | Price     | Date of sale |
|-----------------------------------------------|-----------|--------------|
| 12 Daffodil Crescent, Wallan, VIC 3756        | \$630,000 | 22/02/2025   |
| 94 Wallara Waters Boulevard, Wallan, VIC 3756 | \$640,000 | 19/11/2024   |
| 13 Lauriston Place, Wallan, VIC 3756          | \$640,000 | 01/03/2024   |

OR

**B**<sup>\*</sup> The estate agent or agent's representative reasonably believes that fewer than three comparabl