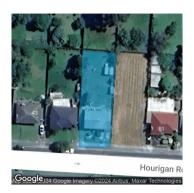

#### Section 47AF of the Estate Agents Act 1980

| <b>Property</b> | offered | for sale |
|-----------------|---------|----------|
|-----------------|---------|----------|

| Address               | 47 Hourigan Road, Morwell Vic 3840 |
|-----------------------|------------------------------------|
| Including suburb or   |                                    |
| locality and postcode |                                    |
|                       |                                    |
|                       |                                    |