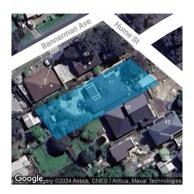

## Property offered for sale

| 47 Hume Street, Greensborough Vic 3088 |
|----------------------------------------|
|                                        |
|                                        |
|                                        |
|                                        |