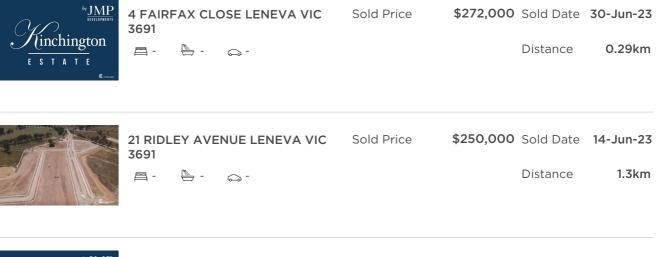

#### Comparable property sales (\*Delete A or B below as applicable)

A\* These are the three properties sold within five kilometres of the property for sale in the last 18 months that the estate agent or agent's representative considers to be most comparable to the property for sale.

| Address of comparable property   | Price     | Date of sale |
|----------------------------------|-----------|--------------|
| 4 FAIRFAX CLOSE LENEVA VIC 3691  | \$272,000 | 30-Jun-23    |
| 21 RIDLEY AVENUE LENEVA VIC 3691 | \$250,000 | 14-Jun-23    |
| 17 POUND ROAD LENEVA VIC 3691    | \$260,000 | 25-May-23    |