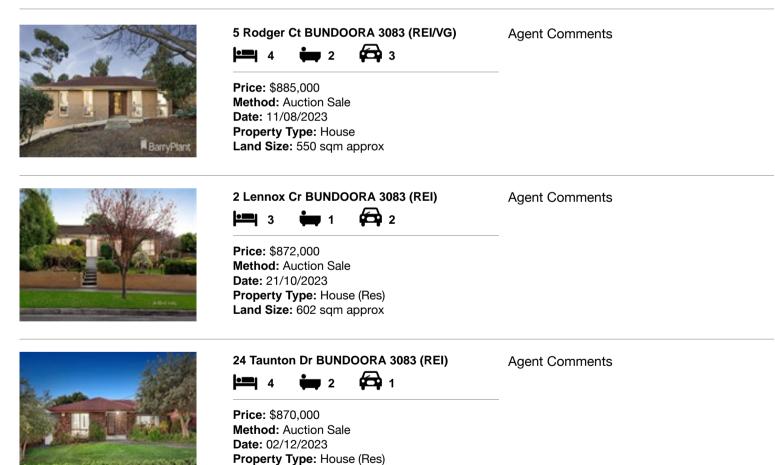

| Ade | dress of comparable property | Price     | Date of sale |
|-----|------------------------------|-----------|--------------|
| 1   | 5 Rodger Ct BUNDOORA 3083    | \$885,000 | 11/08/2023   |
| 2   | 2 Lennox Cr BUNDOORA 3083    | \$872,000 | 21/10/2023   |
| 3   | 24 Taunton Dr BUNDOORA 3083  | \$870,000 | 02/12/2023   |