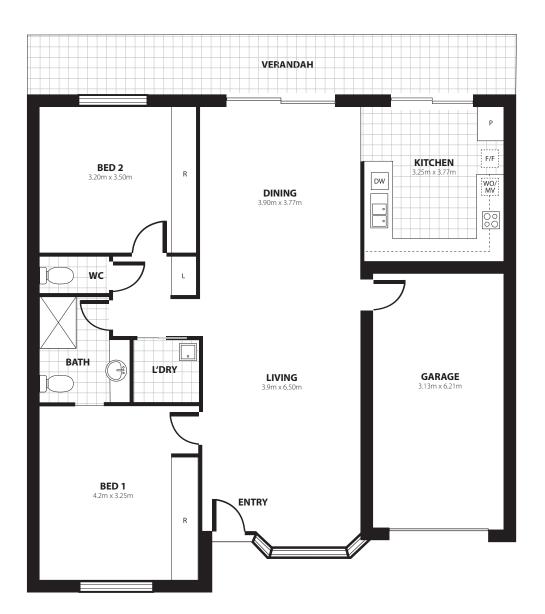

## **Geelong Grove**

## Unit 48

| ľ | Dimension |               |        |               |         |               |
|---|-----------|---------------|--------|---------------|---------|---------------|
|   | Bed 1     | 4.2m x 3.25m  | Dining | 3.90m x 3.77m | Kitchen | 3.25m x 3.77m |
|   | Bed 2     | 3.20m x 3.50m | Living | 3.90m x 6.50m | Garage  | 3.13m x 6.21m |

## Contact us 1300 295 834 australianunity.com.au/retirement-communities/geelong-grove

50 Barwarre Road, Grovedale VIC

This plan is subject to change. This diagram is for illustration purposes only and not to scale, \*Dimensions are approximate and purchasers should rely on their own investigation for accurate measurements. Actual unit may vary from one shown in this flyer.