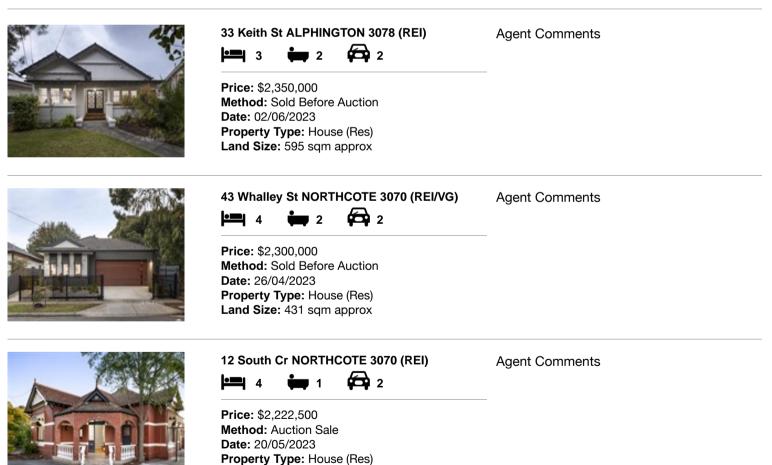

| Ade | dress of comparable property | Price       | Date of sale |
|-----|------------------------------|-------------|--------------|
| 1   | 33 Keith St ALPHINGTON 3078  | \$2,350,000 | 02/06/2023   |
| 2   | 43 Whalley St NORTHCOTE 3070 | \$2,300,000 | 26/04/2023   |
| 3   | 12 South Cr NORTHCOTE 3070   | \$2,222,500 | 20/05/2023   |