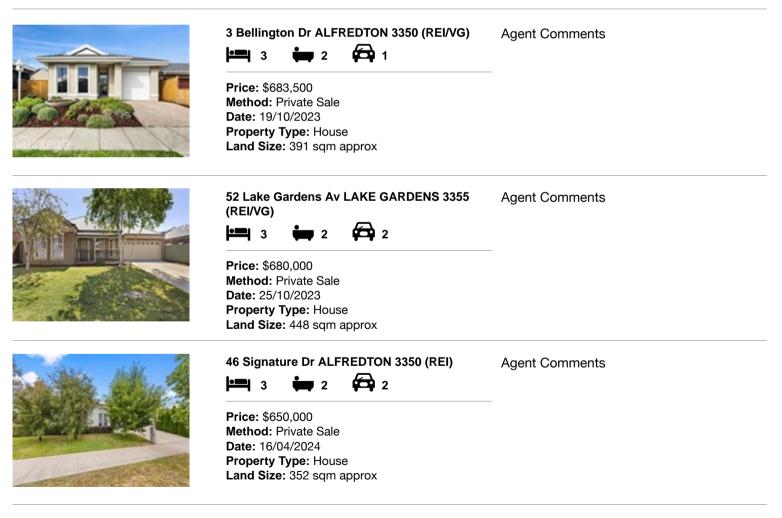

### Comparable property sales (\*Delete A or B below as applicable)

A\* These are the three properties sold within five kilometres of the property for sale in the last 18 months that the estate agent or agent's representative considers to be most comparable to the property for sale.

| Ado | dress of comparable property         | Price     | Date of sale |
|-----|--------------------------------------|-----------|--------------|
| 1   | 3 Bellington Dr ALFREDTON 3350       | \$683,500 | 19/10/2023   |
| 2   | 52 Lake Gardens Av LAKE GARDENS 3355 | \$680,000 | 25/10/2023   |
| 3   | 46 Signature Dr ALFREDTON 3350       | \$650,000 | 16/04/2024   |