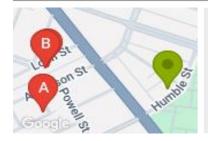

## **COMPARABLE PROPERTIES**

These are the three properties sold within five kilometres of the property for sale in the last 18 months that the estate agent or agents representative considers to be most comparable to the property for sale.

#### **Comparable property sales**

These are the three properties sold within five kilometres of the property for sale in the last 18 months that the estate agent or agents representative considers to be most comparable to the property for sale.

| Address of comparable property      | Price      | Date of sale |
|-------------------------------------|------------|--------------|
| 4 ALFRED ST, EAST GEELONG, VIC 3219 | \$815,000  | 09/12/2024   |
| 21 LOCH ST, EAST GEELONG, VIC 3219  | *\$896,000 | 12/04/2025   |
| 19 LOCH ST, EAST GEELONG, VIC 3219  | \$875,000  | 14/01/2025   |