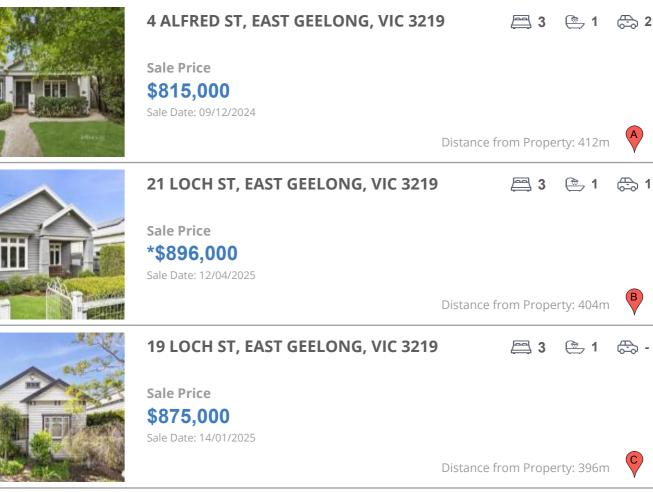

## **COMPARABLE PROPERTIES**

These are the three properties sold within five kilometres of the property for sale in the last 18 months that the estate agent or agents representative considers to be most comparable to the property for sale.

#### **Comparable property sales**

These are the three properties sold within five kilometres of the property for sale in the last 18 months that the estate agent or agents representative considers to be most comparable to the property for sale.

| Address of comparable property      | Price      | Date of sale |
|-------------------------------------|------------|--------------|
| 4 ALFRED ST, EAST GEELONG, VIC 3219 | \$815,000  | 09/12/2024   |
| 21 LOCH ST, EAST GEELONG, VIC 3219  | *\$896,000 | 12/04/2025   |
| 19 LOCH ST, EAST GEELONG, VIC 3219  | \$875,000  | 14/01/2025   |