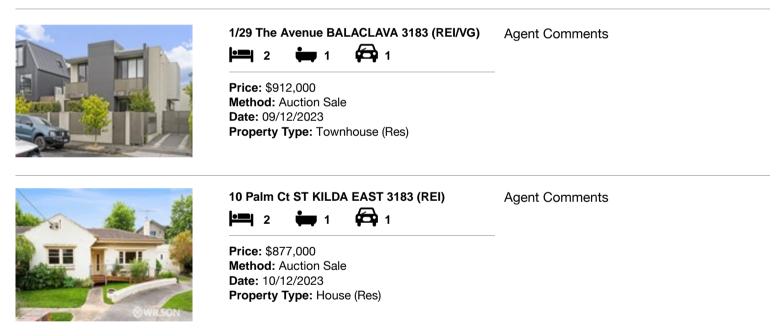

#### Comparable property sales (\*Delete A or B below as applicable)

A\* These are the three properties sold within two kilometres of the property for sale in the last sixmonths that the estate agent or agent's representative considers to be most comparable to the property for sale.

| Ad | dress of comparable property   | Price     | Date of sale |
|----|--------------------------------|-----------|--------------|
| 1  | 1/29 The Avenue BALACLAVA 3183 | \$912,000 | 09/12/2023   |
| 2  | 10 Palm Ct ST KILDA EAST 3183  | \$877,000 | 10/12/2023   |
| 3  |                                |           |              |