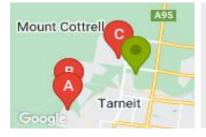

### **COMPARABLE PROPERTIES**

These are the three properties sold within two kilometres of the property for sale in the last six months that the estate agent or agent's representative considers to be most comparable to the property for sale.

#### **Comparable property sales**

These are the three properties sold within two kilometres of the property for sale in the last six months that the estate agent or agent's representative considers to be most comparable to the property for sale.