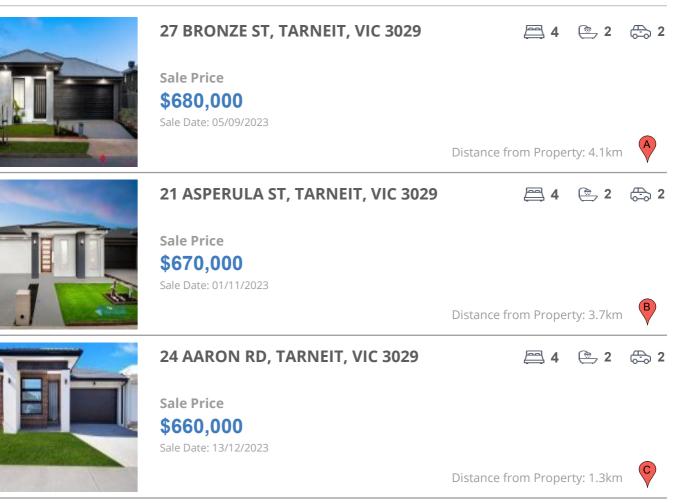

### **COMPARABLE PROPERTIES**

These are the three properties sold within two kilometres of the property for sale in the last six months that the estate agent or agent's representative considers to be most comparable to the property for sale.

#### **Comparable property sales**

These are the three properties sold within two kilometres of the property for sale in the last six months that the estate agent or agent's representative considers to be most comparable to the property for sale.

| Address of comparable property    | Price     | Date of sale |
|-----------------------------------|-----------|--------------|
| 27 BRONZE ST, TARNEIT, VIC 3029   | \$680,000 | 05/09/2023   |
| 21 ASPERULA ST, TARNEIT, VIC 3029 | \$670,000 | 01/11/2023   |
| 24 AARON RD, TARNEIT, VIC 3029    | \$660,000 | 13/12/2023   |