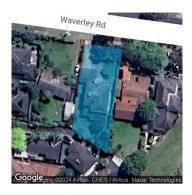

# Section 47AF of the Estate Agents Act 1980

Price

| <b>Property</b> | offered t | for sale |
|-----------------|-----------|----------|
|-----------------|-----------|----------|

| 488 Waverley Road, Mount Waverley Vic 3149 |
|--------------------------------------------|
|                                            |
|                                            |
|                                            |
|                                            |

| This Statement of Information was prepared on: | 18/03/2024 18:16 |
|------------------------------------------------|------------------|

Date of sale

Steven Zervas 0423767621 steven@heavyside.co

Property Type: House Land Size: 727 sqm approx