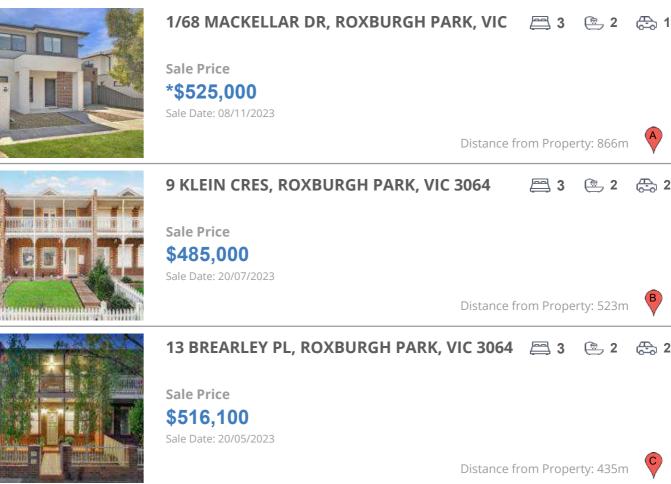

### **Comparable property sales**

These are the three properties sold within two kilometres of the property for sale in the last six months that the estate agent or agent's representative considers to be most comparable to the property for sale.

| Address of comparable property             | Price      | Date of sale |
|--------------------------------------------|------------|--------------|
| 1/68 MACKELLAR DR, ROXBURGH PARK, VIC 3064 | *\$525,000 | 08/11/2023   |
| 9 KLEIN CRES, ROXBURGH PARK, VIC 3064      | \$485,000  | 20/07/2023   |
| 13 BREARLEY PL, ROXBURGH PARK, VIC 3064    | \$516,100  | 20/05/2023   |