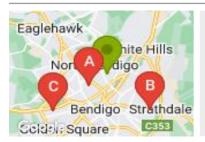

### **COMPARABLE PROPERTIES**

These are the three properties sold within five kilometres of the property for sale in the last 18 months that the estate agent or agent's representative considers to be most comparable to the property for sale.

21 ATKINS ST, NORTH BENDIGO, VIC 3550

Sale Price

\$590,000

Sale Date: 12/12/2023

Distance from Property: 1.2km

16 WOODBURY ST, STRATHDALE, VIC 3550

Sale Price

\$575,000

Sale Date: 08/09/2023

Distance from Property: 3.1km

118 MAPLE ST, GOLDEN SQUARE, VIC 3555

Sale Price

\$560,000

Sale Date: 09/11/2023

Distance from Property: 3.6km

#### Comparable property sales

These are the three properties sold within five kilometres of the property for sale in the last 18 months that the estate agent or agent's representative considers to be most comparable to the property for sale.

| Address of comparable property        | Price     | Date of sale |
|---------------------------------------|-----------|--------------|
| 21 ATKINS ST, NORTH BENDIGO, VIC 3550 | \$590,000 | 12/12/2023   |
| 16 WOODBURY ST, STRATHDALE, VIC 3550  | \$575,000 | 08/09/2023   |
| 118 MAPLE ST, GOLDEN SQUARE, VIC 3555 | \$560,000 | 09/11/2023   |