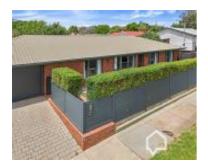

21 ATKINS ST, NORTH BENDIGO, VIC 3550

Sale Price

\$590,000

Sale Date: 12/12/2023

Distance from Property: 1.2km

16 WOODBURY ST, STRATHDALE, VIC 3550

Sale Price

\$575,000

| Address of comparable property        | Price     | Date of sale |
|---------------------------------------|-----------|--------------|
| 21 ATKINS ST, NORTH BENDIGO, VIC 3550 | \$590,000 | 12/12/2023   |
| 16 WOODBURY ST, STRATHDALE, VIC 3550  | \$575,000 | 08/09/2023   |
| 118 MAPLE ST, GOLDEN SQUARE, VIC 3555 | \$560,000 | 09/11/2023   |