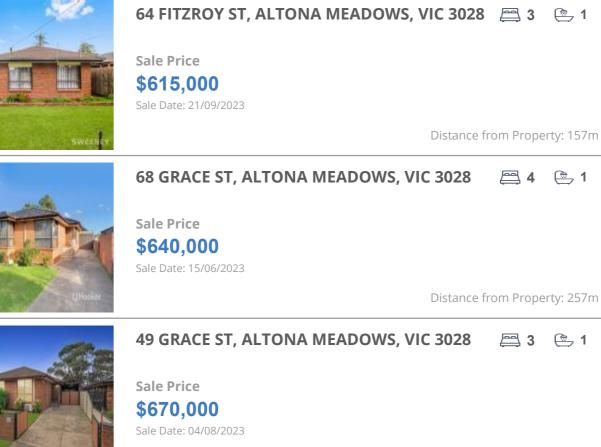

#### **Comparable property sales**

These are the three properties sold within two kilometres of the property for sale in the last six months that the estate agent or agent's representative considers to be most comparable to the property for sale.

| Address of comparable property          | Price     | Date of sale |
|-----------------------------------------|-----------|--------------|
| 64 FITZROY ST, ALTONA MEADOWS, VIC 3028 | \$615,000 | 21/09/2023   |
| 68 GRACE ST, ALTONA MEADOWS, VIC 3028   | \$640,000 | 15/06/2023   |
| 49 GRACE ST, ALTONA MEADOWS, VIC 3028   | \$670,000 | 04/08/2023   |