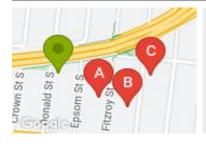

## **COMPARABLE PROPERTIES**

These are the three properties sold within two kilometres of the property for sale in the last six months that the estate agent or agent's representative considers to be most comparable to the property for sale.

#### **Comparable property sales**

These are the three properties sold within two kilometres of the property for sale in the last six months that the estate agent or agent's representative considers to be most comparable to the property for sale.

| Address of comparable property          | Price     | Date of sale |
|-----------------------------------------|-----------|--------------|
| 64 FITZROY ST, ALTONA MEADOWS, VIC 3028 | \$615,000 | 21/09/2023   |
| 68 GRACE ST, ALTONA MEADOWS, VIC 3028   | \$640,000 | 15/06/2023   |
| 49 GRACE ST, ALTONA MEADOWS, VIC 3028   | \$670,000 | 04/08/2023   |