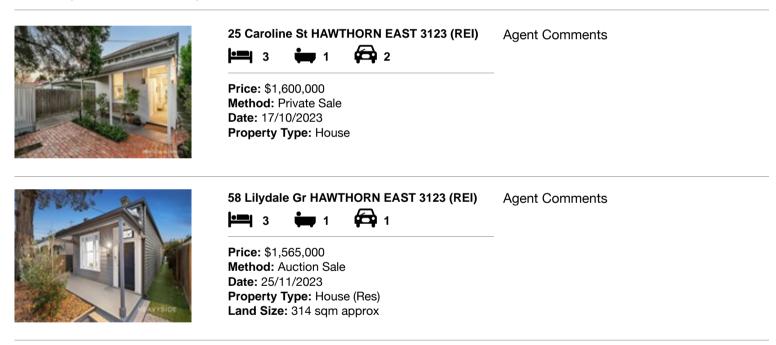

#### Comparable property sales (\*Delete A or B below as applicable)

A\* These are the three properties sold within two kilometres of the property for sale in the last sixmonths that the estate agent or agent's representative considers to be most comparable to the property for sale.

| Ad | dress of comparable property      | Price       | Date of sale |
|----|-----------------------------------|-------------|--------------|
| 1  | 25 Caroline St HAWTHORN EAST 3123 | \$1,600,000 | 17/10/2023   |
| 2  | 58 Lilydale Gr HAWTHORN EAST 3123 | \$1,565,000 | 25/11/2023   |
| 3  |                                   |             |              |