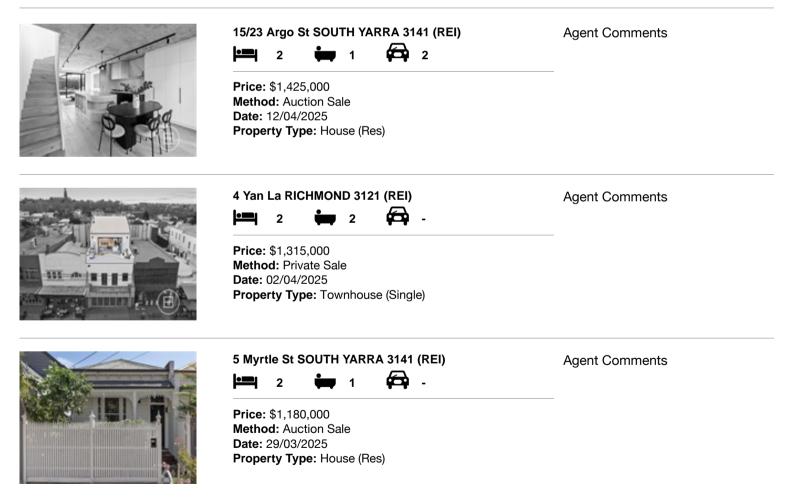

### Comparable property sales (\*Delete A or B below as applicable)

A\* These are the three properties sold within two kilometres of the property for sale in the last six months that the estate agent or agent's representative considers to be most comparable to the property for sale.

| Add | dress of comparable property   | Price       | Date of sale |
|-----|--------------------------------|-------------|--------------|
| 1   | 15/23 Argo St SOUTH YARRA 3141 | \$1,425,000 | 12/04/2025   |
| 2   | 4 Yan La RICHMOND 3121         | \$1,315,000 | 02/04/2025   |
| 3   | 5 Myrtle St SOUTH YARRA 3141   | \$1,180,000 | 29/03/2025   |

# **Comparable Properties**