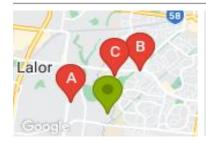

### **COMPARABLE PROPERTIES**

These are the three properties sold within two kilometres of the property for sale in the last six months that the estate agent or agent's representative considers to be most comparable to the property for sale.

1/29 MENZIES PDE, LALOR, VIC 3075

Sale Price

\$536,500

Sale Date: 30/11/2023

Distance from Property: 1km

4/247-249 CHILDS RD, MILL PARK, VIC 3082

Sale Price

\$560,000

Sale Date: 11/11/2023

Distance from Property: 1.5km

1/17 TURTUR CL, MILL PARK, VIC 3082

**Sale Price** 

\$660,000

Sale Date: 26/10/2023

Distance from Property: 1.1km

#### Comparable property sales

These are the three properties sold within two kilometres of the property for sale in the last six months that the estate agent or agent's representative considers to be most comparable to the property for sale.

| Address of comparable property           | Price     | Date of sale |
|------------------------------------------|-----------|--------------|
| 1/29 MENZIES PDE, LALOR, VIC 3075        | \$536,500 | 30/11/2023   |
| 4/247-249 CHILDS RD, MILL PARK, VIC 3082 | \$560,000 | 11/11/2023   |
| 1/17 TURTUR CL, MILL PARK, VIC 3082      | \$660,000 | 26/10/2023   |