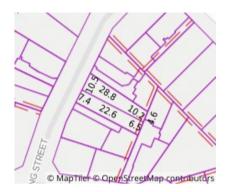

## Property offered for sale

Address 4A Moorong Street, Chadstone Vic 3148 Including suburb and postcode

# Property Type: Townhouse

Land Size: 320 sqm approx

**Agent Comments** 