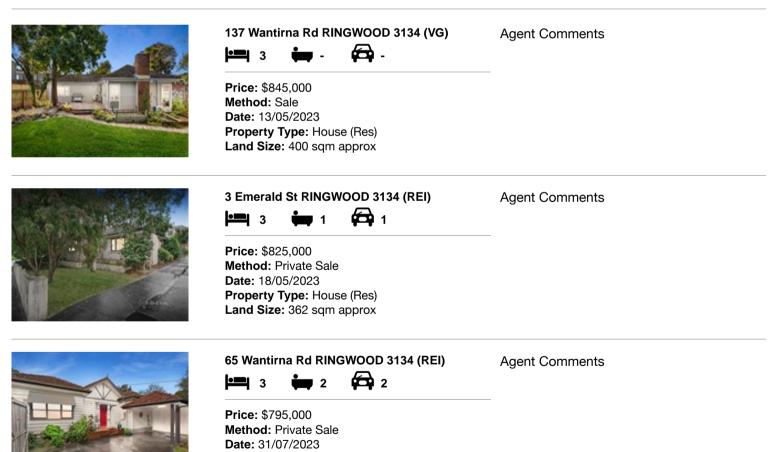

#### Comparable property sales (\*Delete A or B below as applicable)

A\* These are the three properties sold within two kilometres of the property for sale in the last six months that the estate agent or agent's representative considers to be most comparable to the property for sale.

| Add | dress of comparable property  | Price     | Date of sale |
|-----|-------------------------------|-----------|--------------|
| 1   | 137 Wantirna Rd RINGWOOD 3134 | \$845,000 | 13/05/2023   |
| 2   | 3 Emerald St RINGWOOD 3134    | \$825,000 | 18/05/2023   |
| 3   | 65 Wantirna Rd RINGWOOD 3134  | \$795,000 | 31/07/2023   |