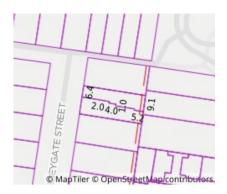

## Single residential property located in the Melbourne metropolitan area

## Section 47AF of the Estate Agents Act 1980

| Prope                                                                                                                                                                                                                 | rty offered                                                                                                                                                                                 | for sale       |                                        |               |         |                      |             |       |            |              |  |
|-----------------------------------------------------------------------------------------------------------------------------------------------------------------------------------------------------------------------|---------------------------------------------------------------------------------------------------------------------------------------------------------------------------------------------|----------------|----------------------------------------|---------------|---------|----------------------|-------------|-------|------------|--------------|--|
| Address Including suburb and postcode                                                                                                                                                                                 |                                                                                                                                                                                             | and            | 4B Abbeygate Street, Oakleigh Vic 3166 |               |         |                      |             |       |            |              |  |
| Indica                                                                                                                                                                                                                | tive selling                                                                                                                                                                                | price          |                                        |               |         |                      |             |       |            |              |  |
| For the                                                                                                                                                                                                               | meaning of                                                                                                                                                                                  | this price see | con                                    | sumer.vic.go  | ov.au/ı | underquo             | ting        |       |            |              |  |
| Range                                                                                                                                                                                                                 | e between \$                                                                                                                                                                                | 51,250,000     |                                        | &             |         | \$1,350,000          |             |       |            |              |  |
| Media                                                                                                                                                                                                                 | n sale price                                                                                                                                                                                | е              |                                        |               |         |                      |             |       |            |              |  |
| Median price \$1,350,                                                                                                                                                                                                 |                                                                                                                                                                                             | ,350,000       | Property Typ                           |               | Hous    | se                   |             | Subur | b Oakleigh |              |  |
| Period - From 01/01/2                                                                                                                                                                                                 |                                                                                                                                                                                             | /01/2023       | to 31/12/2023                          |               | \$      | Sc                   | Source REIV |       |            |              |  |
| Comp                                                                                                                                                                                                                  | arable prop                                                                                                                                                                                 | perty sales    | (*De                                   | lete A or B   | belo    | w as ap <sub>l</sub> | olica       | ble)  |            |              |  |
| A* These are the three properties sold within two kilometres of the property for sale in the last sixmonths that the estate agent or agent's representative considers to be most comparable to the property for sale. |                                                                                                                                                                                             |                |                                        |               |         |                      |             |       |            |              |  |
| Address of comparable property                                                                                                                                                                                        |                                                                                                                                                                                             |                |                                        |               |         |                      |             |       | Price      | Date of sale |  |
| 1                                                                                                                                                                                                                     |                                                                                                                                                                                             |                |                                        |               |         |                      |             |       |            |              |  |
| 2                                                                                                                                                                                                                     |                                                                                                                                                                                             |                |                                        |               |         |                      |             |       |            |              |  |
| 3                                                                                                                                                                                                                     |                                                                                                                                                                                             |                |                                        |               |         |                      |             |       |            |              |  |
| OR                                                                                                                                                                                                                    |                                                                                                                                                                                             |                |                                        |               |         |                      |             |       |            |              |  |
| B*                                                                                                                                                                                                                    | The estate agent or agent's representative reasonably believes that fewer than three comparable properties were sold within two kilometres of the property for sale in the last six months. |                |                                        |               |         |                      |             |       |            |              |  |
|                                                                                                                                                                                                                       |                                                                                                                                                                                             | Thie St        | atem                                   | ent of Inform | nation  | was nren             | ared        | on. Г | 0E /04 /00 | 204 16:10    |  |