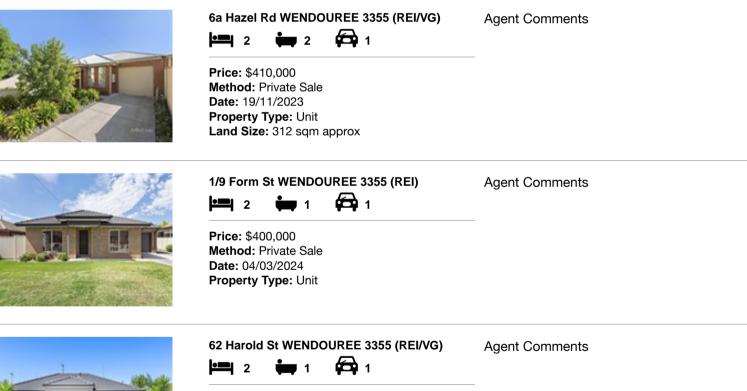

| Add | dress of comparable property | Price     | Date of sale |
|-----|------------------------------|-----------|--------------|
| 1   | 6a Hazel Rd WENDOUREE 3355   | \$410,000 | 19/11/2023   |
| 2   | 1/9 Form St WENDOUREE 3355   | \$400,000 | 04/03/2024   |
| 3   | 62 Harold St WENDOUREE 3355  | \$390,000 | 08/12/2023   |

03/04/2024 12:55

Brooke Reynolds 0407 292 506 BrookeReynolds@jelliscraig.com.au

Property Type: Townhouse Agent Comments Indicative Selling Price \$395,000 - \$425,000 Median Townhouse Price 03/04/2023 - 02/04/2024: \$380,000

Price: \$390,000 Method: Private Sale Date: 08/12/2023 Property Type: House Land Size: 262 sqm approx