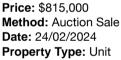

#### Address of comparable property

| Add | dress of comparable property        | Price     | Date of sale |
|-----|-------------------------------------|-----------|--------------|
| 1   | 2/92-94 Main St BLACKBURN 3130      | \$815,000 | 24/02/2024   |
| 2   | 3/11 Clare St BLACKBURN 3130        | \$749,000 | 18/11/2023   |
| 3   | 4/19-21 Glen Ebor Av BLACKBURN 3130 | \$700,000 | 23/11/2023   |

# Comparable Properties

2/92-94 Main St BLACKBURN 3130 (REI)

**Agent Comments** 

3/11 Clare St BLACKBURN 3130 (REI/VG)

**-**2

Price: \$749,000 Method: Auction Sale Date: 18/11/2023 Property Type: Unit

Land Size: 180 sqm approx