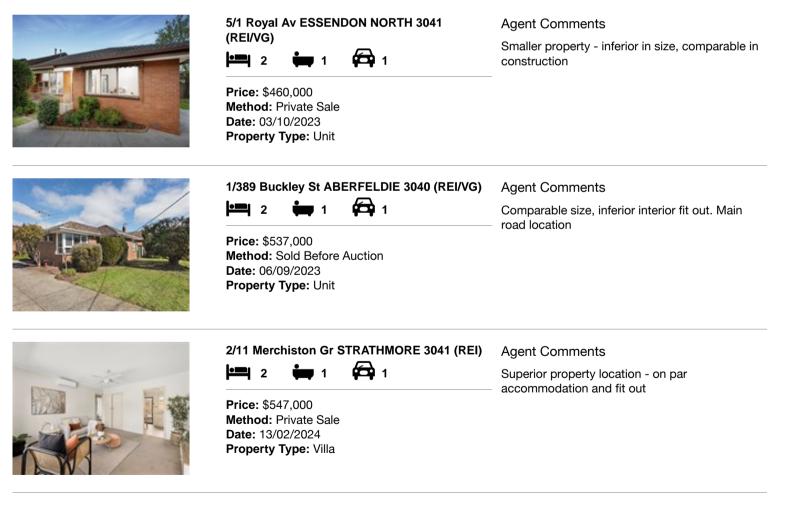

### Comparable property sales (\*Delete A or B below as applicable)

A\* These are the three properties sold within two kilometres of the property for sale in the last six months that the estate agent or agent's representative considers to be most comparable to the property for sale.

| Ad | dress of comparable property       | Price     | Date of sale |
|----|------------------------------------|-----------|--------------|
| 1  | 5/1 Royal Av ESSENDON NORTH 3041   | \$460,000 | 03/10/2023   |
| 2  | 1/389 Buckley St ABERFELDIE 3040   | \$537,000 | 06/09/2023   |
| 3  | 2/11 Merchiston Gr STRATHMORE 3041 | \$547,000 | 13/02/2024   |