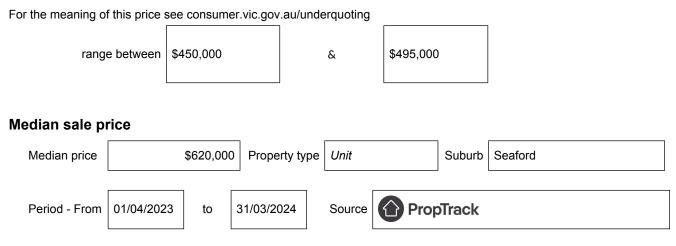

## Statement of Information Single residential property located in the Melbourne metropolitan area

Section 47AF of the Estate Agents Act 1980

## Property offered for sale

Address Including suburb and postcode

5/20 Bainbridge Avenue, Seaford, Vic 3198

## Indicative selling price



## Comparable property sales (\*Delete A or B below as applicable)

**A**\* These are the three properties sold within two kilometres of the property for sale in the last six months that the estate agent or agent's representative considers to be most comparable to the property for sale.

| Address of comparable property       | Price     | Date of sale |
|--------------------------------------|-----------|--------------|
| 1/7 Carder Avenue, Seaford, VIC 3198 | \$495,000 | 21/03/2024   |
| 1/21 Overton Road, Seaford, VIC 3198 | \$495,000 | 05/12/2023   |
| 3/75 Kirkwood Ave, Seaford, VIC 3198 | \$470,000 | 25/10/2023   |

OR

**B**<sup>\*</sup> The estate agent or agent's representative reasonably believes that fewer than three comparable propertieswere sold within two kilometres of the