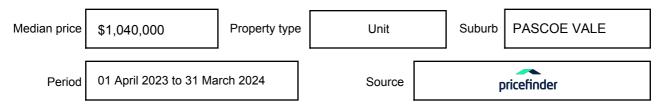

xpressed as a single price, or as a price range with the difference between the upper and lower amounts not more than 10% of the lower amount.

This Statement of Information must be provided to a prospective buyer within two business days of a request and displayed at any open for inspection for the property for sale.

It is recommended that the address of the property being offered for sale be checked at

services.land.vic.gov.au/landchannel/content/addressSearch before being entered in this Statement of Information.

### Property offered for sale

Address Including suburb and postcode

5/20 AUSTIN CRESCENT, PASCOE VALE, VIC 3044

### Indicative selling price

For the meaning of this price see consumer.vic.gov.au/underquoting

Price Range:

\$850,000 to \$935,000

#### Median sale price



#### **Comparable property sales**

The estate agent or agent's representative reasonably believes that fewer than three comparable properties were sold within two kilometres of the property for sale in the last six months.

| Address of comparable property                | Price     | Date of sale |
|-----------------------------------------------|-----------|--------------|
| 1/79 NORTHUMBERLAND RD, PASCOE VALE, VIC 3044 | \$862,000 | 17/11/2023   |
| 24D ARNDT RD, PASCOE VALE, VIC 3044           | \$850,000 | 20/11/2023   |

This Statement of Information was prepared on: 1

18/04/2024