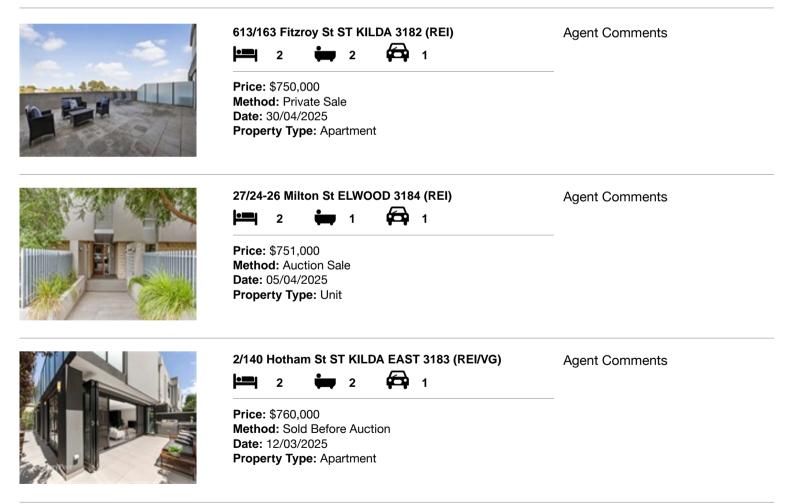

| Add | dress of comparable property       | Price     | Date of sale |
|-----|------------------------------------|-----------|--------------|
| 1   | 613/163 Fitzroy St ST KILDA 3182   | \$750,000 | 30/04/2025   |
| 2   | 27/24-26 Milton St ELWOOD 3184     | \$751,000 | 05/04/2025   |
| 3   | 2/140 Hotham St ST KILDA EAST 3183 | \$760,000 | 12/03/2025   |