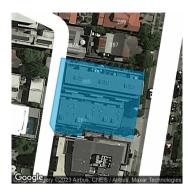

#### Property offered for sale

Address Including suburb and postcode

5/285 Tooronga Road, Glen Iris Vic 3146

01/12/2023 13:59

5/285 Tooronga Road, Glen Iris Vic 3146

Property Type: Townhouse Agent Comments

Steve Burke 03 9818 1888 0448 331 653 steve.burke@belleproperty.com

**Indicative Selling Price** \$1,280,000 - \$1,400,000 **Median Townhouse Price** 01/12/2022 - 30/11/2023: \$1,425,000