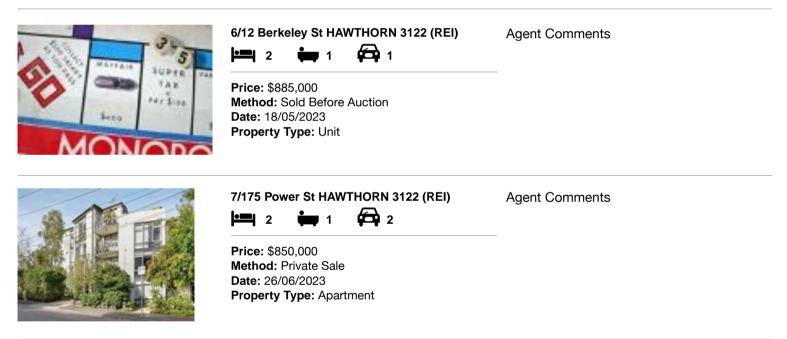

| Ad | dress of comparable property   | Price     | Date of sale |
|----|--------------------------------|-----------|--------------|
| 1  | 6/12 Berkeley St HAWTHORN 3122 | \$885,000 | 18/05/2023   |
| 2  | 7/175 Power St HAWTHORN 3122   | \$850,000 | 26/06/2023   |
| 3  |                                |           |              |