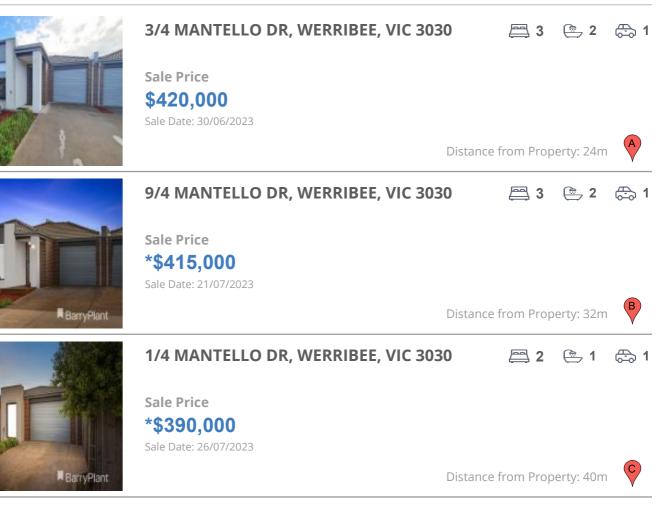

# **COMPARABLE PROPERTIES**

These are the three properties sold within two kilometres of the property for sale in the last six months that the estate agent or agent's representative considers to be most comparable to the property for sale.

#### **Comparable property sales**

These are the three properties sold within two kilometres of the property for sale in the last six months that the estate agent or agent's representative considers to be most comparable to the property for sale.

| Address of comparable property      | Price      | Date of sale |
|-------------------------------------|------------|--------------|
| 3/4 MANTELLO DR, WERRIBEE, VIC 3030 | \$420,000  | 30/06/2023   |
| 9/4 MANTELLO DR, WERRIBEE, VIC 3030 | *\$415,000 | 21/07/2023   |
| 1/4 MANTELLO DR, WERRIBEE, VIC 3030 | *\$390,000 | 26/07/2023   |