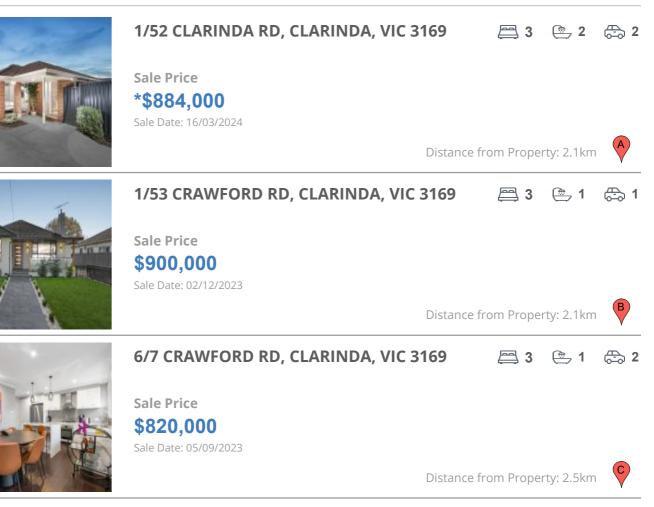

## **COMPARABLE PROPERTIES**

These are the three properties sold within two kilometres of the property for sale in the last six months that the estate agent or agent's representative considers to be most comparable to the property for sale.

#### **Comparable property sales**

These are the three properties sold within two kilometres of the property for sale in the last six months that the estate agent or agent's representative considers to be most comparable to the property for sale.

| Address of comparable property       | Price      | Date of sale |
|--------------------------------------|------------|--------------|
| 1/52 CLARINDA RD, CLARINDA, VIC 3169 | *\$884,000 | 16/03/2024   |
| 1/53 CRAWFORD RD, CLARINDA, VIC 3169 | \$900,000  | 02/12/2023   |
| 6/7 CRAWFORD RD, CLARINDA, VIC 3169  | \$820,000  | 05/09/2023   |