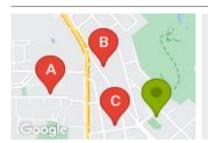

## **COMPARABLE PROPERTIES**

These are the three properties sold within five kilometres of the property for sale in the last 18 months that the estate agent or agent's representative considers to be most comparable to the property for sale.

22 GRAEME ST, MOOROOPNA, VIC 3629

Sale Price

\*\*\$415,000

Sale Date: 05/02/2024

Distance from Property: 729m

74 OBRIEN ST, MOOROOPNA, VIC 3629

Sale Price

\*\$410,000

Sale Date: 25/01/2024

Distance from Property: 513m

30 ANN ST, MOOROOPNA, VIC 3629

Sale Price

\*\$420,000

Sale Date: 12/12/2023

Distance from Property: 282m

#### Comparable property sales

These are the three properties sold within five kilometres of the property for sale in the last 18 months that the estate agent or agent's representative considers to be most comparable to the property for sale.

| Address of comparable property    | Price       | Date of sale |
|-----------------------------------|-------------|--------------|
| 22 GRAEME ST, MOOROOPNA, VIC 3629 | **\$415,000 | 05/02/2024   |
| 74 OBRIEN ST, MOOROOPNA, VIC 3629 | *\$410,000  | 25/01/2024   |
| 30 ANN ST, MOOROOPNA, VIC 3629    | *\$420,000  | 12/12/2023   |