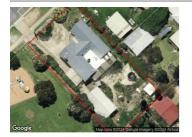

## 5 ANN STREET, MOOROOPNA, VIC 3629 🕮 3 🕒 2 🚓 2

**Indicative Selling Price** 

For the meaning of this price see consumer.vic.au/underquoting

Single Price:

\$415,000

| Property | offered | for | sale |
|----------|---------|-----|------|
|----------|---------|-----|------|

| Address<br>Including suburb and<br>postcode | 5 ANN STREET, MOOROOPNA, VIC 3629 |  |
|---------------------------------------------|-----------------------------------|--|
|---------------------------------------------|-----------------------------------|--|