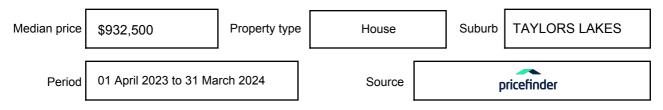

pressed as a single price, or as a price range with the difference between the upper and lower amounts not more than 10% of the lower amount.

This Statement of Information must be provided to a prospective buyer within two business days of a request and displayed at any open for inspection for the property for sale.

It is recommended that the address of the property being offered for sale be checked at

services.land.vic.gov.au/landchannel/content/addressSearch before being entered in this Statement of Information.

## Property offered for sale

Address Including suburb and postcode

5 BELLBIRD AVENUE, TAYLORS LAKES, VIC 3038

## Indicative selling price

For the meaning of this price see consumer.vic.gov.au/underquoting

Price Range:

\$1,100,000 to \$1,200,000

#### Median sale price



#### **Comparable property sales**

The estate agent or agent's representative reasonably believes that fewer than three comparable properties were sold within two kilometres of the property for sale in the last six months.