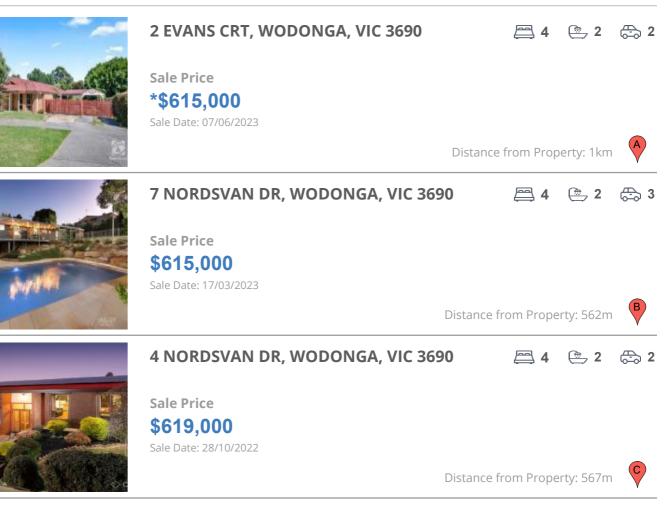

## **COMPARABLE PROPERTIES**

These are the three properties sold within five kilometres of the property for sale in the last 18 months that the estate agent or agent's representative considers to be most comparable to the property for sale.

#### **Comparable property sales**

These are the three properties sold within five kilometres of the property for sale in the last 18 months that the estate agent or agent's representative considers to be most comparable to the property for sale.

| Address of comparable property   | Price      | Date of sale |
|----------------------------------|------------|--------------|
| 2 EVANS CRT, WODONGA, VIC 3690   | *\$615,000 | 07/06/2023   |
| 7 NORDSVAN DR, WODONGA, VIC 3690 | \$615,000  | 17/03/2023   |
| 4 NORDSVAN DR, WODONGA, VIC 3690 | \$619,000  | 28/10/2022   |