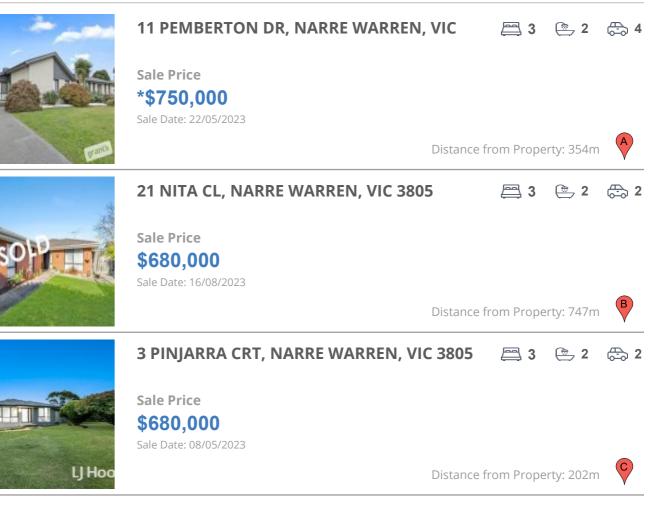

# **COMPARABLE PROPERTIES**

These are the three properties sold within two kilometres of the property for sale in the last six months that the estate agent or agent's representative considers to be most comparable to the property for sale.

#### **Comparable property sales**

These are the three properties sold within two kilometres of the property for sale in the last six months that the estate agent or agent's representative considers to be most comparable to the property for sale.

| Address of comparable property          | Price      | Date of sale |
|-----------------------------------------|------------|--------------|
| 11 PEMBERTON DR, NARRE WARREN, VIC 3805 | *\$750,000 | 22/05/2023   |
| 21 NITA CL, NARRE WARREN, VIC 3805      | \$680,000  | 16/08/2023   |
| 3 PINJARRA CRT, NARRE WARREN, VIC 3805  | \$680,000  | 08/05/2023   |