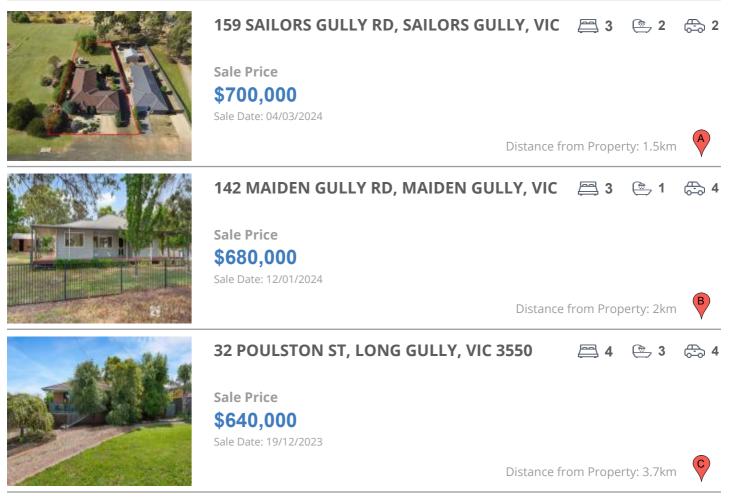

# **COMPARABLE PROPERTIES**

These are the three properties sold within five kilometres of the property for sale in the last 18 months that the estate agent or agent's representative considers to be most comparable to the property for sale.

#### **Comparable property sales**

These are the three properties sold within five kilometres of the property for sale in the last 18 months that the estate agent or agent's representative considers to be most comparable to the property for sale.

| Address of comparable property                | Price     | Date of sale |
|-----------------------------------------------|-----------|--------------|
| 159 SAILORS GULLY RD, SAILORS GULLY, VIC 3556 | \$700,000 | 04/03/2024   |
| 142 MAIDEN GULLY RD, MAIDEN GULLY, VIC 3551   | \$680,000 | 12/01/2024   |
| 32 POULSTON ST, LONG GULLY, VIC 3550          | \$640,000 | 19/12/2023   |