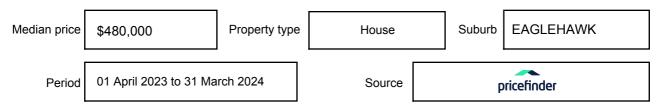

**MEDIAN SALE PRICE** 

# EAGLEHAWK, VIC, 3556

Suburb Median Sale Price (House)

\$480,000

01 April 2023 to 31 March 2024

Provided by: pricefinder

#### Median sale price