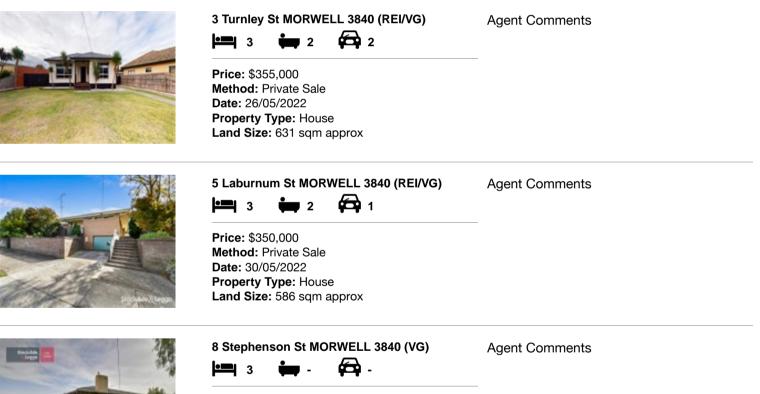

| Ade | dress of comparable property | Price     | Date of sale |
|-----|------------------------------|-----------|--------------|
| 1   | 3 Turnley St MORWELL 3840    | \$355,000 | 26/05/2022   |
| 2   | 5 Laburnum St MORWELL 3840   | \$350,000 | 30/05/2022   |
| 3   | 8 Stephenson St MORWELL 3840 | \$325,000 | 21/05/2022   |

# Comparable Properties

Price: \$325,000 Method: Sale Date: 21/05/2022 Property Type: House (Res) Land Size: 830 sqm approx