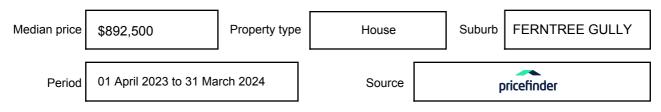

e expressed as a single price, or as a price range with the difference between the upper and lower amounts not more than 10% of the lower amount.

This Statement of Information must be provided to a prospective buyer within two business days of a request and displayed at any open for inspection for the property for sale.

It is recommended that the address of the property being offered for sale be checked at

services.land.vic.gov.au/landchannel/content/addressSearch before being entered in this Statement of Information.

## Property offered for sale

Address Including suburb and postcode

5 FERGUSON COURT, FERNTREE GULLY, VIC 3156

## Indicative selling price

For the meaning of this price see consumer.vic.gov.au/underquoting

Price Range:

\$750,000 to \$825,000

#### Median sale price



#### **Comparable property sales**

These are the three properties sold within two kilometres of the property for sale in the last six months that the estate agent or agent's representative considers to be most comparable to the property for sale.

| Address of comparable property          | Price      | Date of sale |
|-----------------------------------------|------------|--------------|
| 6 CASTLE ST, FERNTREE GULLY, VIC 3156   | *\$789,000 | 27/03/2024   |
| 9 LUMEAH CRES, FERNTREE GULLY, VIC 3156 | *\$901,000 | 26/03/2024   |
| 98 DAVID ST, KNOXFIELD, VIC 3180        | *\$862,500 | 02/03/2024   |

This Statement of Information was prepared on: 22/

22/04/2024