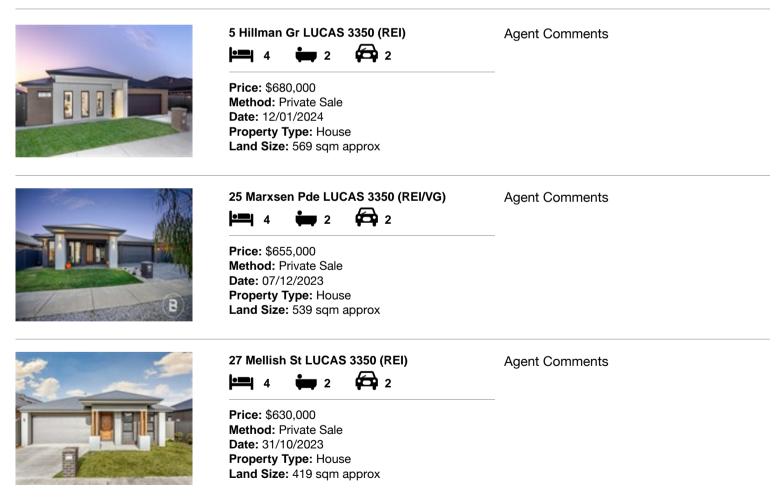

| Ade | dress of comparable property | Price     | Date of sale |
|-----|------------------------------|-----------|--------------|
| 1   | 5 Hillman Gr LUCAS 3350      | \$680,000 | 12/01/2024   |
| 2   | 25 Marxsen Pde LUCAS 3350    | \$655,000 | 07/12/2023   |
| 3   | 27 Mellish St LUCAS 3350     | \$630,000 | 31/10/2023   |

# **Comparable Properties**