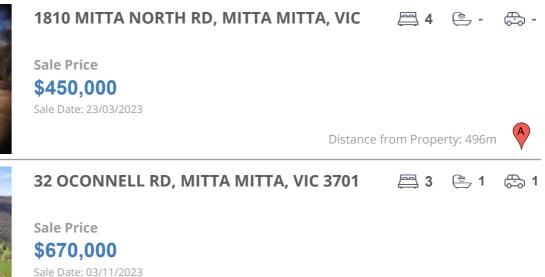

#### **Comparable property sales**

The estate agent or agent's representative reasonably believes that fewer than three comparable properties were sold within five kilometres of the property for sale in the last 18 months.

| Address of comparable property             | Price     | Date of sale |
|--------------------------------------------|-----------|--------------|
| 1810 MITTA NORTH RD, MITTA MITTA, VIC 3701 | \$450,000 | 23/03/2023   |
| 32 OCONNELL RD, MITTA MITTA, VIC 3701      | \$670,000 | 03/11/2023   |