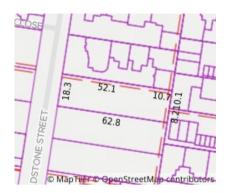

#### Address of comparable property

| Add | dress of comparable property | Price     | Date of sale |
|-----|------------------------------|-----------|--------------|
| 1   | 8 Holly PI LILYDALE 3140     | \$475,000 | 16/05/2025   |
| 2   | 2/33 Slevin St LILYDALE 3140 | \$450,000 | 06/03/2025   |
| 3   |                              |           |              |