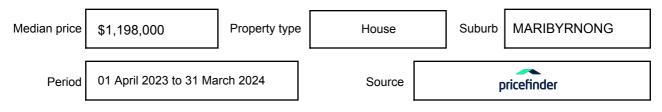

be expressed as a single price, or as a price range with the difference between the upper and lower amounts not more than 10% of the lower amount.

This Statement of Information must be provided to a prospective buyer within two business days of a request and displayed at any open for inspection for the property for sale.

It is recommended that the address of the property being offered for sale be checked at

services.land.vic.gov.au/landchannel/content/addressSearch before being entered in this Statement of Information.

### Property offered for sale

Address Including suburb and postcode

5 JACKS WAY, MARIBYRNONG, VIC 3032

### Indicative selling price

For the meaning of this price see consumer.vic.gov.au/underquoting

Price Range:

\$1,090,000 to \$1,150,000

#### Median sale price



#### **Comparable property sales**

These are the three properties sold within two kilometres of the property for sale in the last six months that the estate agent or agent's representative considers to be most comparable to the property for sale.

| Address of comparable property        | Price       | Date of sale |
|---------------------------------------|-------------|--------------|
| 13 BIRDWOOD ST, MARIBYRNONG, VIC 3032 | \$1,100,000 | 15/12/2023   |
| 8 ANGLER LANE, MARIBYRNONG, VIC 3032  | \$1,200,000 | 22/10/2023   |
| 28 VISTA RISE, MARIBYRNONG, VIC 3032  | \$1,045,000 | 01/12/2023   |

This Statement of Information was prepared on: 17,

17/04/2024