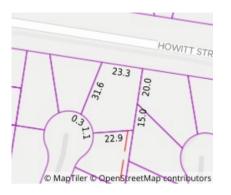

# **Comparable Properties**

211 Howitt St SOLDIERS HILL 3350 (REI/VG) Agent Comments

Price: \$880,000 Method: Private Sale Date: 17/10/2023 Rooms: 7 Property Type: House (Res) Land Size: 685 sqm approx

12 Chisholm St SOLDIERS HILL 3350 (REI/VG) Agent Comments

Price: \$857,000 Method: Private Sale Date: 08/03/2024 Property Type: House Land Size: 699 sqm approx

105 Norman St BALLARAT NORTH 3350 (REI/VG)

Price: \$835,000 Method: Private Sale Date: 02/02/2023 Property Type: House (Res) Land Size: 1120 sqm approx