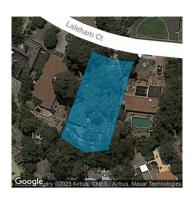

# Property offered for sale

| Laleham Court, Eltham Vic 3095 |
|--------------------------------|
|                                |
|                                |
|                                |
| La                             |

Property Type: House Land Size: 863 sqm approx **Agent Comments** 

**Indicative Selling Price** \$1,300,000 - \$1,400,000 **Median House Price** Year ending September 2023: \$1,200,000