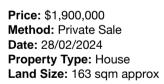

| Address of comparable property |                             | Price       | Date of sale |
|--------------------------------|-----------------------------|-------------|--------------|
| 1                              | 9 Smith St ST KILDA 3182    | \$2,200,000 | 24/02/2024   |
| 2                              | 28 Neptune St ST KILDA 3182 | \$1,900,000 | 28/02/2024   |
|                                |                             |             |              |