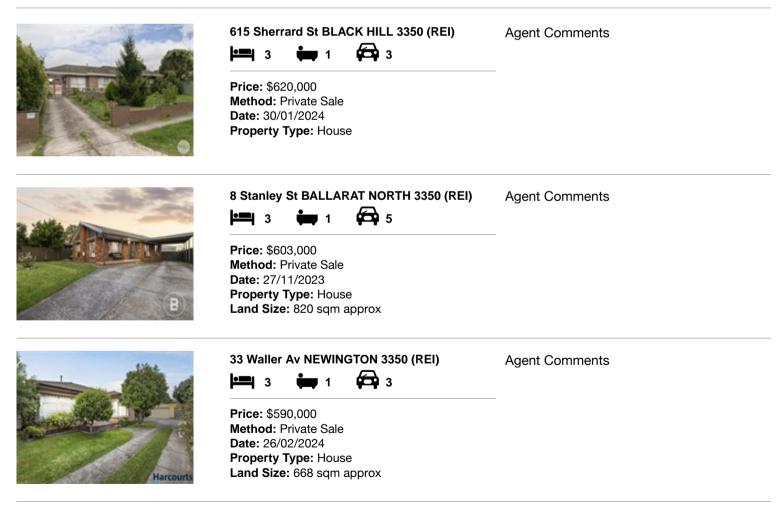

| Add | dress of comparable property     | Price     | Date of sale |
|-----|----------------------------------|-----------|--------------|
| 1   | 615 Sherrard St BLACK HILL 3350  | \$620,000 | 30/01/2024   |
| 2   | 8 Stanley St BALLARAT NORTH 3350 | \$603,000 | 27/11/2023   |
| 3   | 33 Waller Av NEWINGTON 3350      | \$590,000 | 26/02/2024   |