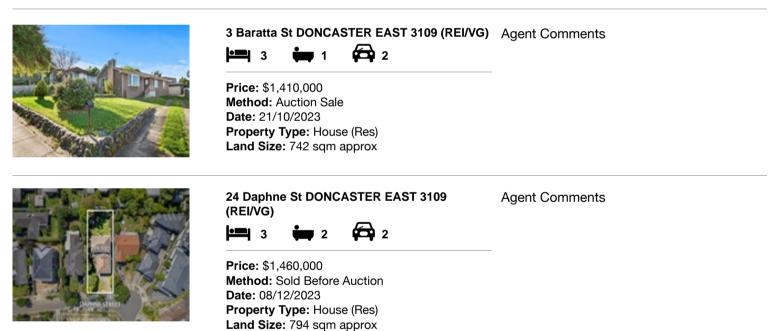

| Ad | dress of comparable property     | Price       | Date of sale |
|----|----------------------------------|-------------|--------------|
| 1  | 3 Baratta St DONCASTER EAST 3109 | \$1,410,000 | 21/10/2023   |
| 2  | 24 Daphne St DONCASTER EAST 3109 | \$1,460,000 | 08/12/2023   |
| 3  |                                  |             |              |