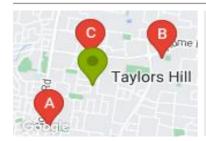

## **COMPARABLE PROPERTIES**

These are the three properties sold within two kilometres of the property for sale in the last six months that the estate agent or agent's representative considers to be most comparable to the property for sale.

## 85 THE ESP, TAYLORS HILL, VIC 3037

Sale Price

\$1,100,000

Sale Date: 15/12/2023

Distance from Property: 830m

# 8 LITCHFIELD WAY, TAYLORS HILL, VIC 3037

**Sale Price** 

\*\$1,110,000

Sale Date: 25/10/2023

Distance from Property: 987m

# 5 KENT PL, TAYLORS HILL, VIC 3037

Sale Price

\$1.080.000

Sale Date: 17/02/2024

Distance from Property: 407m

#### Comparable property sales

These are the three properties sold within two kilometres of the property for sale in the last six months that the estate agent or agent's representative considers to be most comparable to the property for sale.

| Address of comparable property           | Price        | Date of sale |
|------------------------------------------|--------------|--------------|
| 85 THE ESP, TAYLORS HILL, VIC 3037       | \$1,100,000  | 15/12/2023   |
| 8 LITCHFIELD WAY, TAYLORS HILL, VIC 3037 | *\$1,110,000 | 25/10/2023   |
| 5 KENT PL, TAYLORS HILL, VIC 3037        | \$1,080,000  | 17/02/2024   |