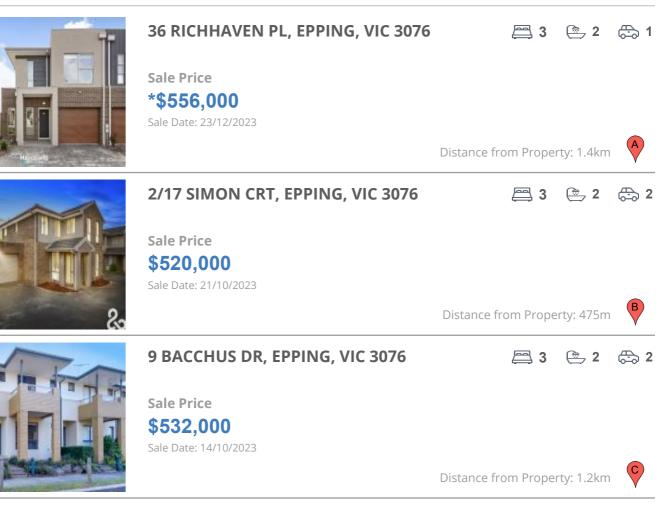

## **COMPARABLE PROPERTIES**

These are the three properties sold within two kilometres of the property for sale in the last six months that the estate agent or agent's representative considers to be most comparable to the property for sale.

#### **Comparable property sales**

These are the three properties sold within two kilometres of the property for sale in the last six months that the estate agent or agent's representative considers to be most comparable to the property for sale.

| Address of comparable property    | Price      | Date of sale |
|-----------------------------------|------------|--------------|
| 36 RICHHAVEN PL, EPPING, VIC 3076 | *\$556,000 | 23/12/2023   |
| 2/17 SIMON CRT, EPPING, VIC 3076  | \$520,000  | 21/10/2023   |
| 9 BACCHUS DR, EPPING, VIC 3076    | \$532,000  | 14/10/2023   |